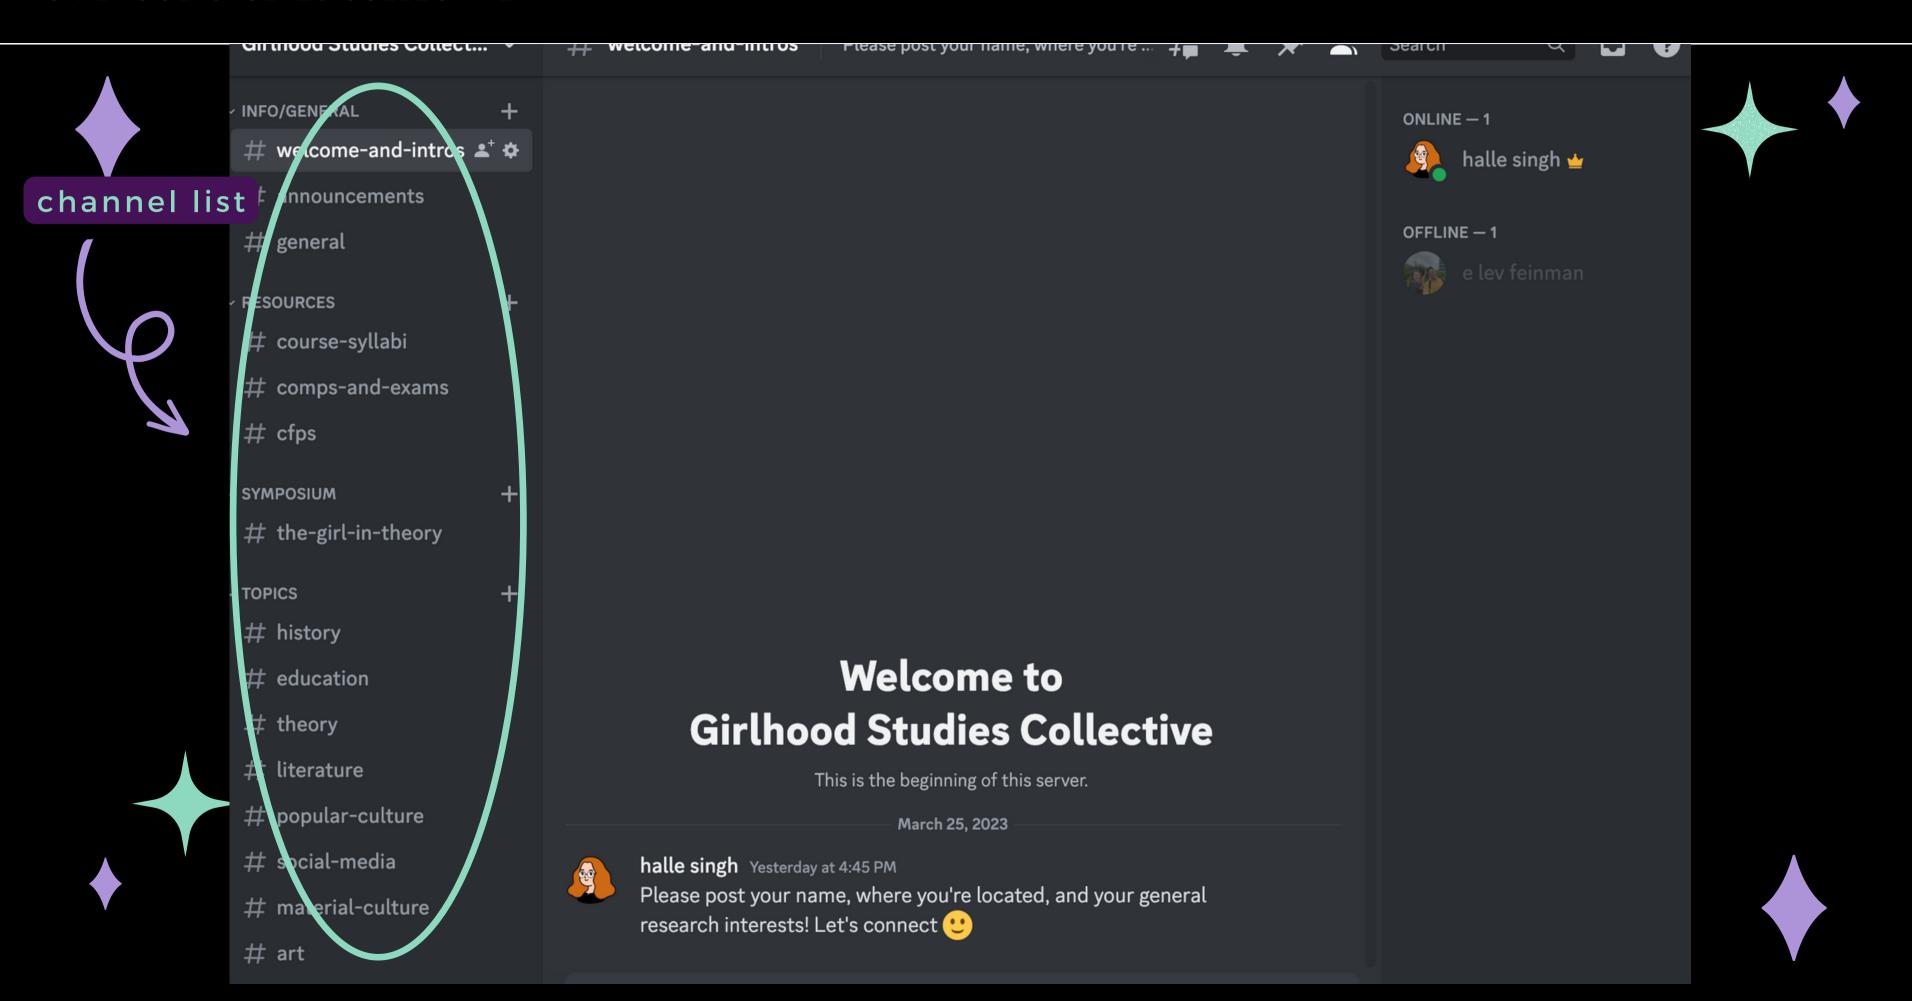

#### **CHANNEL**

The way the server is organized; each has its own specific purpose/function as a way to organize the sharing and archiving of information